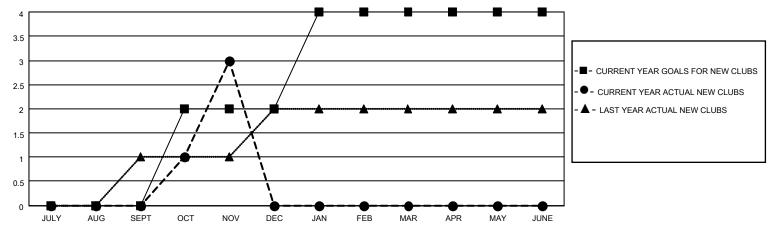

## MONTHLY MEMBERSHIP PROGRESS REPORT

LOCATION INDIA District 317 D Results as of: 11/30/2020

| Clubs         |               |             |               | Members               |                        |                         |                                                    |  |
|---------------|---------------|-------------|---------------|-----------------------|------------------------|-------------------------|----------------------------------------------------|--|
|               | RESULTS FOR   | R 2020-2021 |               | RESULTS FOR 2020-2021 |                        |                         |                                                    |  |
| QUARTER       | NEW CLUB GOAL | NEW CLUBS   | DROPPED CLUBS | QUARTER MEMB          | BER GROWTH NET<br>GOAL | MEMBER GROWTH<br>ACTUAL | DROPPED<br>MEMBERS ACTUAL<br>(including transfers) |  |
| JULY/AUG/SEPT | 0             | 0           | 0             | JULY/AUG/SEPT         | 80                     | 86                      | 55                                                 |  |
| OCT/NOV/DEC   | 2             | 3           | 0             | OCT/NOV/DEC           | 100                    | 129                     | 52                                                 |  |
| JAN/FEB/MAR   | 2             | 0           | 0             | JAN/FEB/MAR           | 150                    | 0                       | 0                                                  |  |
| APR/MAY/JUNE  | 0             | 0           | 0             | APR/MAY/JUNE          | 100                    | 0                       | 0                                                  |  |

## GOALS AND ACTUAL NEW CLUBS CUMULATIVE