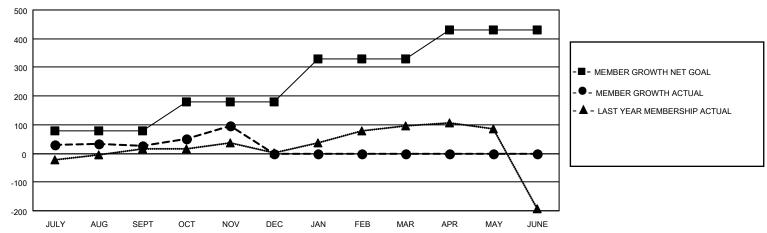

## MONTHLY MEMBERSHIP PROGRESS REPORT

LOCATION INDIA District 317 D Results as of: 11/30/2020

| Clubs         |               |             |               | Members               |                        |                         |                                                    |  |
|---------------|---------------|-------------|---------------|-----------------------|------------------------|-------------------------|----------------------------------------------------|--|
|               | RESULTS FOR   | R 2020-2021 |               | RESULTS FOR 2020-2021 |                        |                         |                                                    |  |
| QUARTER       | NEW CLUB GOAL | NEW CLUBS   | DROPPED CLUBS | QUARTER MEMB          | BER GROWTH NET<br>GOAL | MEMBER GROWTH<br>ACTUAL | DROPPED<br>MEMBERS ACTUAL<br>(including transfers) |  |
| JULY/AUG/SEPT | 0             | 0           | 0             | JULY/AUG/SEPT         | 80                     | 86                      | 55                                                 |  |
| OCT/NOV/DEC   | 2             | 3           | 0             | OCT/NOV/DEC           | 100                    | 129                     | 52                                                 |  |
| JAN/FEB/MAR   | 2             | 0           | 0             | JAN/FEB/MAR           | 150                    | 0                       | 0                                                  |  |
| APR/MAY/JUNE  | 0             | 0           | 0             | APR/MAY/JUNE          | 100                    | 0                       | 0                                                  |  |

## GOALS AND ACTUAL MEMBERS CUMULATIVE

| DROPPED CLUBS: 0 |     | 39 CLUBS OF 101 ADDED 1 OR MORE<br>NEW MEMBERS | GENDER DISTRIBUTION  MALE 2,969 (77.36%) |                  |       |
|------------------|-----|------------------------------------------------|------------------------------------------|------------------|-------|
| DROPPED MEMBERS  |     |                                                | FEMALE                                   | 869 (22.64%)     |       |
| DECEASED         | 13  | CLICK HERE FOR CUMULATIVE                      | TOTAL FAMILY UNIT MEMBERS                |                  | 1,312 |
| CLUB CANCELLED   | 0   | MEMBERSHIP DATA                                |                                          | 2 547/110 1141 5 | 671   |
| OTHER 94         |     |                                                | FAMILY MEMBERS PAYING HALF DUES          |                  | 071   |
| TOTAL            | 107 |                                                |                                          |                  |       |